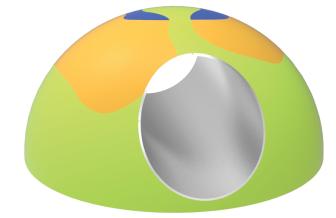

# E10p, E10s/21EN

# HILL L with tube

#### **COLOR COMBINATION**

standard: green, blue, ocher (other combination on request)

**COLOR STABILITY** 

UV stable

Product is offered either with PVC or stainless steel tube Ø460mm.