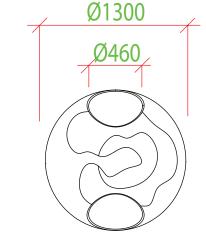

# E10p, E10s/21EN

# HILL L with tube

#### **PRODUCT COMPOSITION**

SBR+EPDM rubber granules, aliphatic PU binder, vandal-resistant fiberglass shell, stainless steel (opt. PVC) tube

#### **COLOR COMBINATION**

standard: green, blue, ocher (other combination on request)

**COLOR STABILITY** 

UV stable

### RECOMMENDED SAFETY SURFACE

safety rubber surface (no safety area required according to EN1177)

#### **PRODUCT SAFETY**

certified according to EN1176 complies with ASTM F1487 and CAN/CSA Z614

#### INSTALLATION

the product is installed onto a concrete foundation

#### PACKAGING

wrapped in plastic and delivered on a pallet 1650 x 2100mm

#### STORAGE

in original packaging on a pallet in temperatures between – 40° C and 50° C





Our products are handmade, please allow dimensional tolerance up to 40 mm



**3D PROGRAM, s.r.o.** Objízdná 1911 765 02 Otrokovice Czech Republic









Product is offered either with PVC or stainless steel tube Ø460mm.

## PRODUCT SHEET product line **EXTRA**