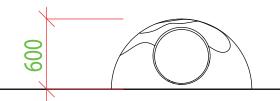

# E10p, E10s/21EN

# HILL L with tube

#### **PRODUCT COMPOSITION**

SBR+EPDM rubber granules, aliphatic PU binder, vandal-resistant fiberglass shell, stainless steel (opt. PVC) tube

#### **COLOR COMBINATION**

standard: green, blue, ocher (other combination on request)

**COLOR STABILITY** 

UV stable

### RECOMMENDED SAFETY SURFACE

safety rubber surface (no safety area required according to EN1177)

#### **PRODUCT SAFETY**

certified according to EN1176 complies with ASTM F1487 and CAN/CSA Z614

#### INSTALLATION

the product is installed onto a concrete foundation

#### PACKAGING

wrapped in plastic and delivered on a pallet 1650 x 2100mm

#### STORAGE

in original packaging on a pallet in temperatures between – 40° C and 50° C





Our products are handmade, please allow dimensional tolerance up to 40 mm



**3D PROGRAM, s.r.o.** Objízdná 1911 765 02 Otrokovice Czech Republic









Product is offered either with PVC or stainless steel tube Ø460mm.

## PRODUCT SHEET product line **EXTRA**